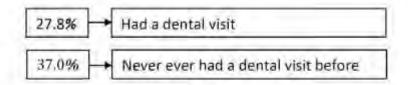

#### **LIST OF FIGURES**

| Figure 1.1 | :       | Prevalence Of Respondents With Illness In The Preceding Two Weeks To The Interview And Chosen Type Of Care | 18  |
|------------|---------|------------------------------------------------------------------------------------------------------------|-----|
| Figure 1.2 | :       | Trending Of Self-Medication And Seeking Care From The Healthcare Provider Over The 5 Years                 | 20  |
| Figure 3.1 | :       | Utilisation Of Out-Patient Healthcare Facilities By Sector                                                 | 152 |
| Figure 3.2 | :       | Comparison With Previous NHMS (NHMS 1996, 2006 & 2011) – Out-Patient Services                              | 153 |
| Figure 3.3 | :       | Utilisation Of In-Patient Healthcare Facilities By Sector                                                  | 158 |
| Figure 3.4 | :       | Prevalence Of In-Patient Healthcare Utilisation Within The Last 12 Months Prior To Interview               | 159 |
| Figure 3.5 | :       | Prevalence Of In-Patient Healthcare Utilisation Within The Last 12 Months Prior To Interview               | 159 |
| Figure 3.6 | :       | Comparison With Previous NHMS (NHMS 1996, 2006& 2011) – In-Patient Services                                | 160 |
| Figure 4.1 | :       | Summary Of Oral Health Problems, Healthcare Seeking Behavior And Oral<br>Healthcare Utilisation            | 221 |
|            | <b></b> |                                                                                                            |     |