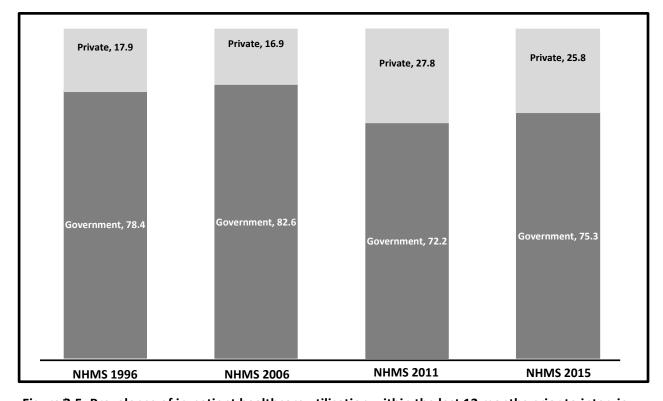

#### **LIST OF FIGURES**

| Figure 1.1 | :       | Prevalence Of Respondents With Illness In The Preceding Two Weeks To The Interview And Chosen Type Of Care | 18  |
|------------|---------|------------------------------------------------------------------------------------------------------------|-----|
| Figure 1.2 | :       | Trending Of Self-Medication And Seeking Care From The Healthcare Provider Over The 5 Years                 | 20  |
| Figure 3.1 | :       | Utilisation Of Out-Patient Healthcare Facilities By Sector                                                 | 152 |
| Figure 3.2 | :       | Comparison With Previous NHMS (NHMS 1996, 2006 & 2011) – Out-Patient Services                              | 153 |
| Figure 3.3 | :       | Utilisation Of In-Patient Healthcare Facilities By Sector                                                  | 158 |
| Figure 3.4 | :       | Prevalence Of In-Patient Healthcare Utilisation Within The Last 12 Months Prior To Interview               | 159 |
| Figure 3.5 | :       | Prevalence Of In-Patient Healthcare Utilisation Within The Last 12 Months Prior To Interview               | 159 |
| Figure 3.6 | :       | Comparison With Previous NHMS (NHMS 1996, 2006& 2011) – In-Patient Services                                | 160 |
| Figure 4.1 | :       | Summary Of Oral Health Problems, Healthcare Seeking Behavior And Oral<br>Healthcare Utilisation            | 221 |
|            | <b></b> |                                                                                                            |     |