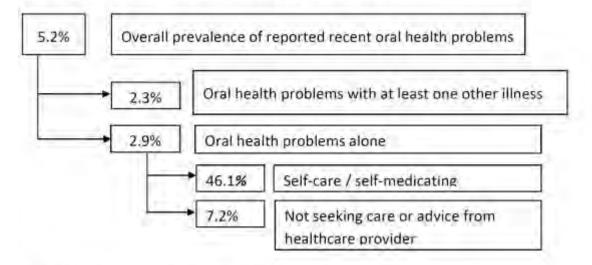

#### **LIST OF FIGURES**

| Figure 1.1 | :       | Prevalence Of Respondents With Illness In The Preceding Two Weeks To The Interview And Chosen Type Of Care | 18  |
|------------|---------|------------------------------------------------------------------------------------------------------------|-----|
| Figure 1.2 | :       | Trending Of Self-Medication And Seeking Care From The Healthcare Provider Over The 5 Years                 | 20  |
| Figure 3.1 | :       | Utilisation Of Out-Patient Healthcare Facilities By Sector                                                 | 152 |
| Figure 3.2 | :       | Comparison With Previous NHMS (NHMS 1996, 2006 & 2011) – Out-Patient Services                              | 153 |
| Figure 3.3 | :       | Utilisation Of In-Patient Healthcare Facilities By Sector                                                  | 158 |
| Figure 3.4 | :       | Prevalence Of In-Patient Healthcare Utilisation Within The Last 12 Months Prior To Interview               | 159 |
| Figure 3.5 | :       | Prevalence Of In-Patient Healthcare Utilisation Within The Last 12 Months Prior To Interview               | 159 |
| Figure 3.6 | :       | Comparison With Previous NHMS (NHMS 1996, 2006& 2011) – In-Patient Services                                | 160 |
| Figure 4.1 | :       | Summary Of Oral Health Problems, Healthcare Seeking Behavior And Oral<br>Healthcare Utilisation            | 221 |
|            | <b></b> |                                                                                                            |     |