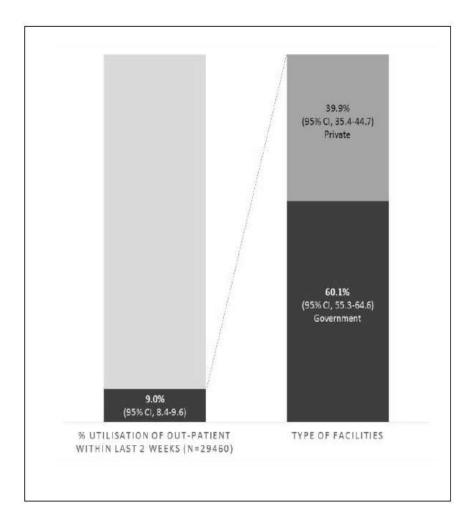

e not working and retiree tend to go to the government. Those who had lower income seem fonder towards public healthcare facility.

Almost all utilised only one healthcare facility, and had made only one visit (Table 3.3), either to government or private facility using their own car. Most visits to both government and private healthcare facilities had been made by car. Mean travel time to both was less than 30 minutes and mean distance travelled was less than 5km (Table 3.7).

#### 3.1.4 Conclusion

This study showed a change in utilisation pattern between government and private out-patient facilities, and differences among different population groups e.g. between states, education and ethnic. There exist an aged population (75 years and above) with a high utilisation of outpatient care.



Figure 3.1: Utilisation of out-patient healthcare facilities by sector

The mean distance travelled had increased from 8.4km in NHMS 2011 to 9.96km in this study. This indicates that the populations are living further away from facilities or that facilities are being by-passed.

# 3.1.5 Recommendation

Increased utilisation by the aged (+75 years) calls for enhanced geriatric care. Adequate parking facilities are called for to cater for patients who mostly used own car to the healthcare facilities. Otherwise optimum shuttle services must be considered.

|                                         | NHM5 2 (1996)                                       | NHM5 3 (2006)           | NHM5 4 (2011)                                                                  | NHMS 5 (2015)