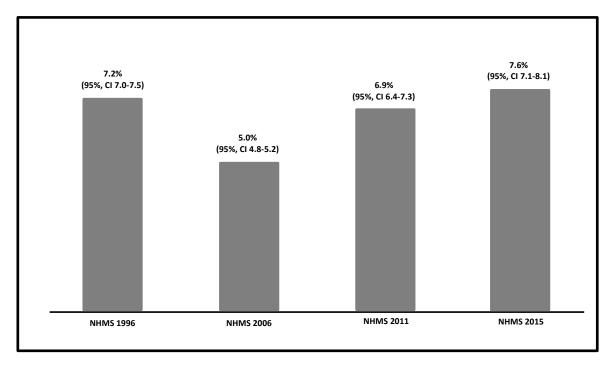

#### 1.2.2 Implication

In NHMS 1996, it was reported that 15.6% (95% CI, 14.5 - 16.8) respondents selfmedicated. The trend significantly increased in NHMS 2011 at 38.4% (95% CI, 37.2 - 39.7). In NHMS 2015, the trend continues to increase at 46.0% (95% CI, 44.3 - 47.8).

There was a significant decline in those who sought care from healthcare providers following their illness, from 42.5% (95% CI, 41.4 - 43.6) in NHMS 1996 to 37.1% (95% CI, 35.9 - 38.4) in NHMS 2011. However, in NHMS 2015, the trend showed significant increase in those who sought care from healthcare providers 40.6% (95% CI, 38.9 - 42.4) in comparison to NHMS 2011.

There was a significant decline to those who were doing other than mentioned above following illness, from 6.6% (95% CI, 6.0 - 7.2) in NHMS 2011 to 2.4% (95%, 2.0 - 3.0) in NHMS 2015 (Figure 1.2).

- 1. A: Prevalance of respondent reported helth problem (any helth problems including dental) in last 2 weeks based on the question "in last 2 weeks, from....till today, did u experience any of helth problem"
- 2. B: Prevalance of type of care resorted among those who experience health problem in last 2 weeks; "In the last 2 week, for the health problem(s) did you; self-medicate; seek treatment from HCP; purchase medicine after getting advice from a pharmacist; get advice from others; do anything else?"
- 3. HCP Healthcare provider

Figure 1.2: Trending of self-medication and seeking care from the healthcare provider over the 5 years