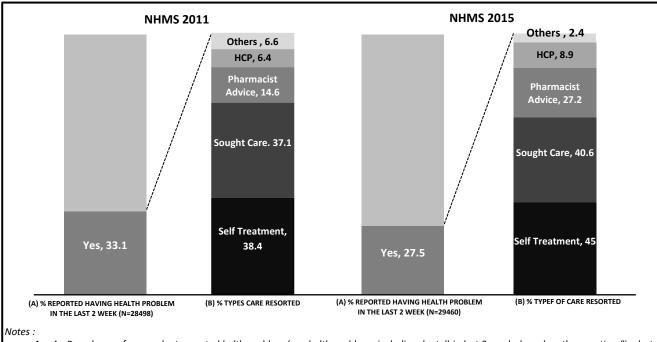

#### 1.2.2 Implication

In NHMS 1996, it was reported that 15.6% (95% CI, 14.5 - 16.8) respondents selfmedicated. The trend significantly increased in NHMS 2011 at 38.4% (95% CI, 37.2 - 39.7). In NHMS 2015, the trend continues to increase at 46.0% (95% CI, 44.3 - 47.8).

There was a significant decline in those who sought care from healthcare providers following their illness, from 42.5% (95% CI, 41.4 - 43.6) in NHMS 1996 to 37.1% (95% CI, 35.9 - 38.4) in NHMS 2011. However, in NHMS 2015, the trend showed significant increase in those who sought care from healthcare providers 40.6% (95% CI, 38.9 - 42.4) in comparison to NHMS 2011.

In NHMS 2011, those who purchased medications after consultation with pharmacists were 14.6% (95% CI, 13.7 - 15.5). In NHMS 2015, there was a significant increase in trend as compared to NHMS 2011 (27.2%; 95% CI, 25.6 - 28.9).

There was an increased trend as well for those who were getting advice from others, other than healthcare provider in reported illness in NHMS 2015 (8.9%; 95% CI, 8.0 - 10.0) in comparison to NHMS 2011 (6.4%; 95% CI, 5.8 - 7.0).

There was a significant decline to those who were doing other than mentioned above following illness, from 6.6% (95% CI, 6.0 - 7.2) in NHMS 2011 to 2.4% (95%, 2.0 - 3.0) in NHMS 2015 (Figure 1.2).

- 1. A: Prevalance of respondent reported helth problem (any helth problems including dental) in last 2 weeks based on the question "in last 2 weeks, from....till today, did u experience any of helth problem"
- 2. B: Prevalance of type of care resorted among those who experience health problem in last 2 weeks; "In the last 2 week, for the health problem(s) did you; self-medicate; seek treatment from HCP; purchase medicine after getting advice from a pharmacist; get advice from others; do anything else?"
- 3. HCP Healthcare provider

Figure 1.2: Trending of self-medication and seeking care from the healthcare provider over the 5 years