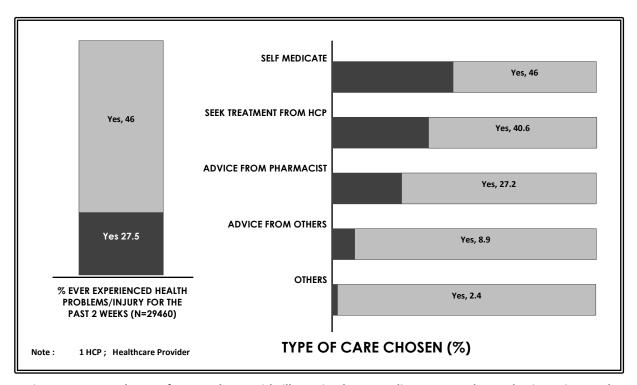

#### 1.2.1 Findings

In this section, we identified people who experienced health problems within two weeks prior to the date of the interview. This corresponded to 27.5% (95%; CI, 26.3 – 28.6) of the total respondents (Table 1.4). This group of respondents was asked what the action was taken for their health problem. Around 46.0% (95% CI, 44.3 - 47.8) of those experienced health problems reported to have self-medicated, 40.6% (95% CI, 38.9 - 42.4) seek treatment from healthcare providers, 27.2% (95% CI, 25.6 - 28.9) getting advice from pharmacists, 8.9% (95% CI, 8.0 - 10.0) getting advice from someone other than healthcare provider and 2.4% (95% CI, 2.0 - 3.0) reported that they did anything else besides the above. (The results were represented in **Figure 1.1**).

Figure 1.1: Prevalence of respondents with illness in the preceding two weeks to the interview and chosen type of care

There was a significant decline to those who were doing other than mentioned above following illness, from 6.6% (95% CI, 6.0 - 7.2) in NHMS 2011 to 2.4% (95%, 2.0 - 3.0) in NHMS 2015 (Figure 1.2).

- 1. A: Prevalance of respondent reported helth problem (any helth problems including dental) in last 2 weeks based on the question "in last 2 weeks, from....till today, did u experience any of helth problem"
- 2. B: Prevalance of type of care resorted among those who experience health problem in last 2 weeks; "In the last 2 week, for the health problem(s) did you; self-medicate; seek treatment from HCP; purchase medicine after getting advice from a pharmacist; get advice from others; do anything else?"
- 3. HCP Healthcare provider