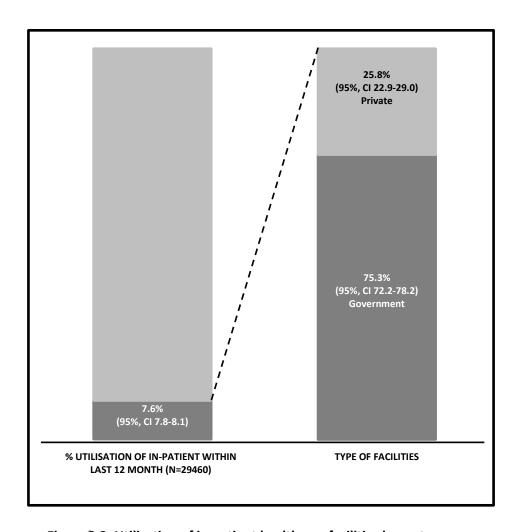

than in private in-patient healthcare facilities. Travel time to both government and private in-patient healthcare facilities was about half an hour and the distance was more than 10km. Comparisons with NHMS 4 and NHMS 5 can be seen in **Figure 3.6**.

# 3.2.3 Conclusion

This study showed an increase in disparities in utilisation between government and private inpatient facilities. At the same time, distance to private facilities had decreased considerably.

With government facilities being utilised three times more than private and stays were 1.18 time longer in government than private facilities; clearly, the demand on government facilities are greater. This was in spite of the travel being further (23.5km vs 26.9km) and longer (33.9 minutes vs 44.1 minutes) to government facilities.



Figure 3.3: Utilisation of in-patient healthcare facilities by sector



Figure 3.4: Prevalence of in-patient healthcare utilisation within the last 12 month prior to interview



Figure 3.5: Prevalence of in-patient healthcare utilisation within the last 12 months prior to interview

|                                                    | NHMS 2 (1996)                             | NHMS 3 (2006)                             | NHM5 4 (2011)                            | NHMS 5 (2015)                            |
|----------------------------------------------------|-------------------------------------------|-------------------------------------------|------------------------------------------|------------------------------------------|
| Prevalence                                         |